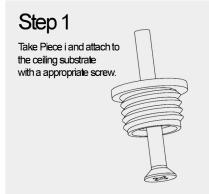

# Step 1

Place both Part C components parallel then slot a Part A component into the centre of both as shown.