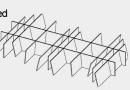

# Step 1

Place both Part C components parallel then slot a Part A component into the centre of both as shown.

### Step 2

Continue attaching Parts A and B into the corresponding slots to form the shape shown in example top view.