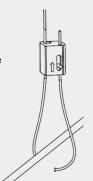

## Step 4

Using the direction arrow on Piece iv take the opposite end of Piece vii and feed it through as shown.

## Step 5

Feed the end of Piece vii through the Alpha Baffle and back through Piece iv. Adjust the height by pulling Piece vii through. If necessary use the protruding pins on Piece iv to release Piece vii.