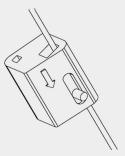

## Step 2

Slide the un-crimped end of Piece iv through Piece ii as shown.

# Step 3

Ensure Piece iv is pulled through Piece ii until the crimped end touches the dome then screw Piece ii to Piece i securing it to the ceiling.