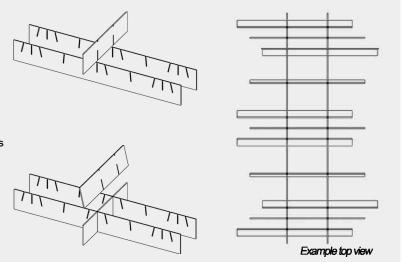

# Step 1

Place both Part C components parallel then slot a Part A component into the centre of both as shown.

### Step 2

Continue attaching Parts A and B into the corresponding slots to form the shape shown in example top view.