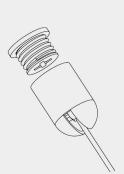

# Step 3

Ensure Piece iv is pulled through Piece ii until the crimped end touches the dome then screw Piece ii to Piece i securing it to the ceiling.