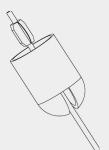

# Suspended Acoustic Absorber - Alpha Zone

### Components

#### Alpha Zone PartA - x5 B Part B - x6 Part C - x2

### Installation Kit Piece i - x6 Piece ii - x6 Piece iii - x6 Piece iv - x6

### **Assembly**

# Step 1

Place both Part C components parallel then slot a Part A component into the centre of both as shown.

### Step 2

Continue attaching Parts A and B into the corresponding slots to form the shape shown in example top view.



#### Installation



## Step 2

Slide the un-crimped end of Piece iv through Piece ii as shown.



# Step 3

Ensure Piece iv is pulled through Piece ii until the crimped end touches the dome then screw Piece ii to Piece i securing it to the ceiling.



## Step 4

Using the direction arrow on Piece iv take the opposite end of Piece vii and feed it through as shown.



## Step 5

Feed the end of Piece vii through the Alpha Baffle and back through Piece iv. Adjust the height by pulling Piece vii through. If necessary use the protruding pins on Piece iv to release Piece vii.



## Step 6

Once all steps are complete and the Alpha Baffle hangs at the desired height, trim Piece vii to 30mm from Piece iv.